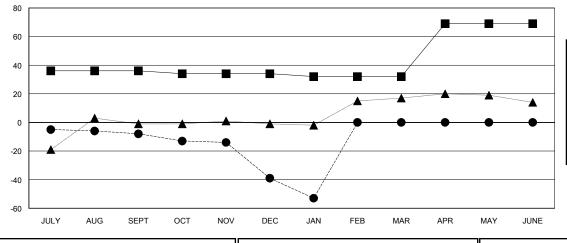

#### GOALS AND ACTUAL MEMBERS CUMULATIVE

| -          | NEW MEMBER GROWTH NET GOAL  |
|------------|-----------------------------|
| •-         | NEW MEMBER GROWTH ACTUAL    |
| <b>A</b> - | LAST YEAR MEMBERSHIP ACTUAL |